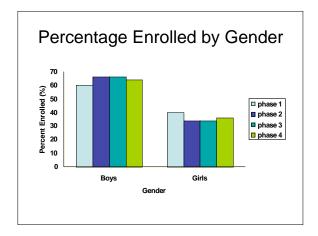

# **Disparities Grant**

Purpose: Examine ethnic, gender, and age differences among youth enrolled in the monitoring component of the CMHS study

#### Study Aims

- 1. Describe characteristics of youth at baseline
- 2. Investigate potential racial, gender, age disparities in treatment outcomes
- 3. Identify contributing factors to treatment trajectories and disparities in treatment outcome