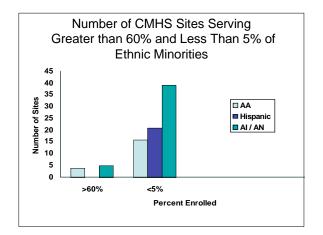

g factors to treatment trajectories and disparities in treatment outcome

# Disparities

- · Disparities exist in mental health service use
  - Access to services
  - Receipt of appropriate care
  - Quality of care
- Reducing disparities is a national priority
  - Healthy People 2010
  - President's New Freedom Commission on Mental Health
  - Surgeon General's Report on Mental Health, Culture, and Ethnicity

### Comprehensive Community Mental Health Services for Children and Their Families Program

To encourage the development of home and community-based systems of care in States, political subdivisions of States, American Indian tribes or tribal organizations, and territories, that meet the needs of children and adolescents with serious emotional disturbances and their families.













 Potential role of CMHS program sites in addressing mental health disparities

- Bob Stephens
  - Importance of Cultural Competence working with racial and ethnic minority children
- Larke Huang, Phil Leaf
  - Discussants

**Concluding Remarks** 

# 20th Annual RTC Conference Presented in Tampa, March 2007

# Contacts

- Phil Leaf pleaf@jhsph.edu
- John Guilford John.W.Gilford.Jr@orcmacro.com
- Christine Walrath <u>christine.m.walrath-</u> greene@orcmacro.com
- Richard Miech <u>rmiech@gmail.com</u>
- Bob Stephens
  <u>Robert.L.Stephens@orcmacro.com</u>
- Larke Huang Larke.Huang@samhsa.hhs.gov